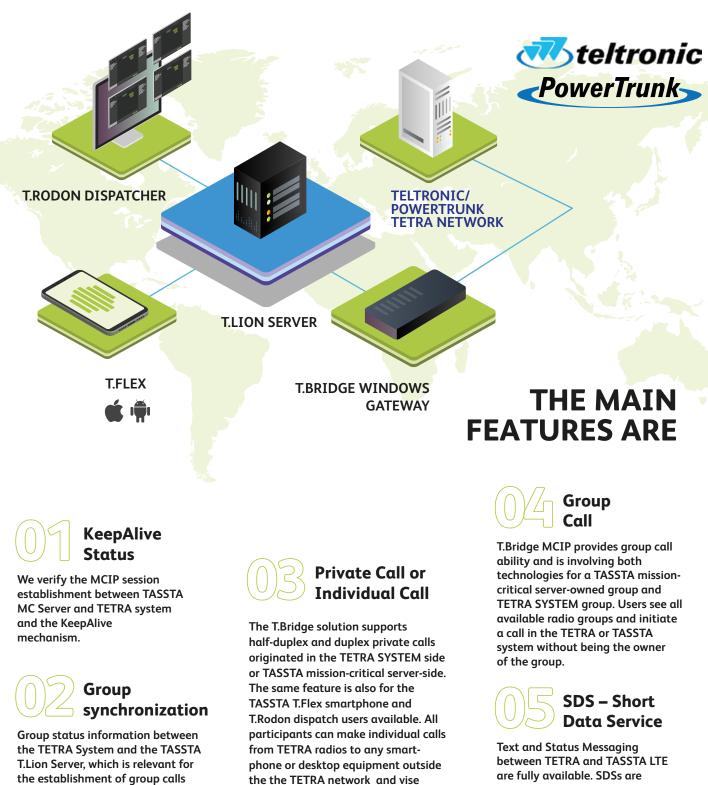

## T.BRIDGE POWERTRUNK INTEGRATION

9 9 9 9 9 9

111111

Teltronic / PowerTrunk is a global leading TETRA network provider. TASSTA is the most innovative and complete MCPTT Mission Critical push to talk solution developer around the world.

TASSTA developed with Teltronic engineering team the most advanced T.Bridge TETRA gateway ever. After many months of development and testing – We like to present to you our T.Bridge MCIP.

sepura

sopura

> With the outstanding support of Teltronic, TASSTA's T.Bridge is directly integrating and connecting to the MCIP Interface for the most reliable and complete TETRA LTE/4G integration.