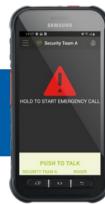

- Remote Camera Control
- Task Management System
- External Devices and Accessories
- Emergency Call and Emergency Alert
- Messages and Data Transferring
- Voice Recording and Replay

• TASSTA Solutions (Pty) Ltd.