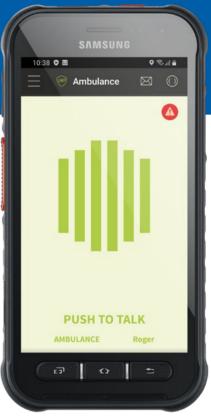

# **SAMSUNG**

**TASSTA** offers a professional Push-To-Talk solution with uses all technical capacities of the SAMSUNG Smartphones. T.Flex application and special hardware operational buttons on the SAMSUNG Galaxy XCover FieldPro 3 device are able to provide the best possible safety for an everyday operation.

**TASSTA's** T.Flex which is installed on the SAMSUNG devices makes it possible to organize a professional PTT communication platform in hazardous environments (e.g. oil and gas plants, chemical plants, mining, etc.).

# THE BEST POSSIBLE SAFETY FOR AN EVERYDAY OPERATION

- Ambience Listening
- Mandown & Lone Worker Protection (LWP)
- Issue Management by QR-code, Barcode, NFC
- Individual-, Group-, Priority and Video Calls
- Dynamic Group
- GPS- and In-house Tracking
- Map and Geozones