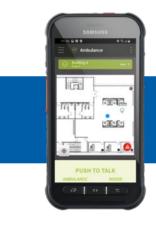

# THE BEST POSSIBLE SAFETY FOR AN EVERYDAY OPERATION

- Ambience Listening
- Mandown & Lone Worker Protection (LWP)
- Issue Management by QR-code, Barcode, NFC
- Individual-, Group-, Priority and Video Calls
- Dynamic Group
- GPS- and In-house Tracking
- Map and Geozones

- Remote Camera Control
- Task Management System
- External Devices and Accessories
- Emergency Call and Emergency Alert
- Messages and Data Transferring
- Voice Recording and Replay

• TASSTA Solutions (Pty) Ltd.