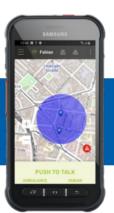

# THE BEST POSSIBLE SAFETY FOR AN EVERYDAY OPERATION

- Ambience Listening
- Mandown & Lone Worker Protection (LWP)
- Issue Management by QR-code, Barcode, NFC
- Individual-, Group-, Priority and Video Calls
- Dynamic Group
- GPS- and In-house Tracking
- Map and Geozones