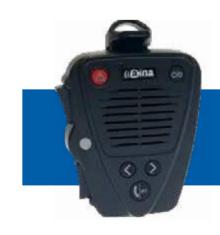

#### **AINA PTT VOICE RESPONDER**

AINA's PTT Voice Responder is a next generation speaker-microphone which can be connected via Bluetooth to iOS and Android smartphones. The device is designed to work with different walkie talkie style Push-to-Talk applications, featuring several buttons which the application developers can assign different functions to. Users can remotely control functions such as push-to-talk, phone calls, channel switching and emergency alerts, while keeping their phone in a safe place and preserving their phone's battery.

#### **Specification**

Compatible: Bluetooth, iOS and Android

Micro-USB charging: **3.5mm audio jack** 

Battery: Long lasting battery

Weight: Lightweight - 125G