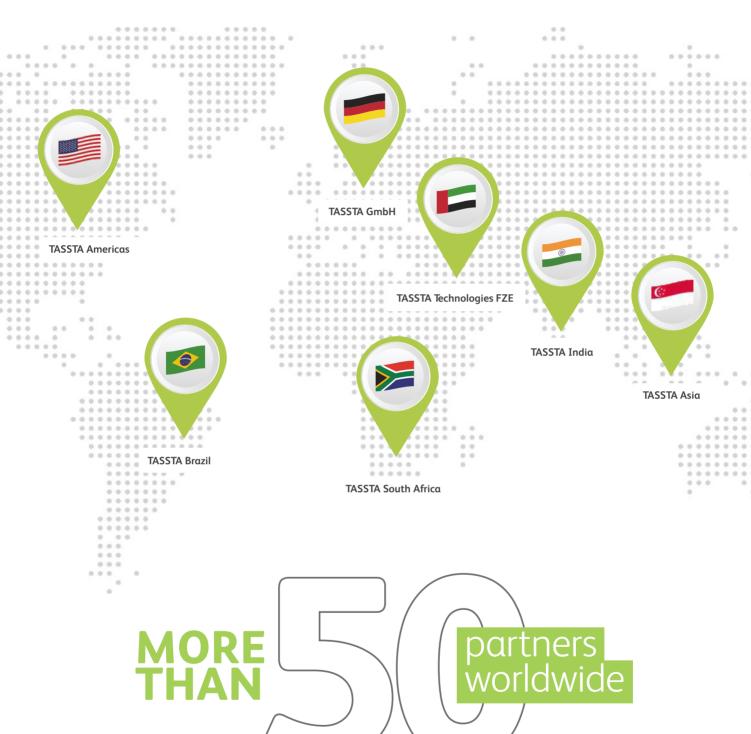

NFC                | <b>✓</b>                                                    | <b>~</b>                                            |
| LONE WORKER PROTECTION (LWP)          | ✓                                                           | ×                                                   |
| DYNAMIC GROUP NUMBER ASSIGMENT        | ✓                                                           | ×                                                   |
| EMPLOYED STANDARDS                    | CDMA, GSM, UMTS, LTE, WIFI                                  | TETRA / DMR                                         |
| CONNECTION TO EXTERNAL SYSTEMS        | different system interfaces on end device & system over API | PEI interface on end device<br>or a switch over API |

## **OFFICES AND PARTNERS**