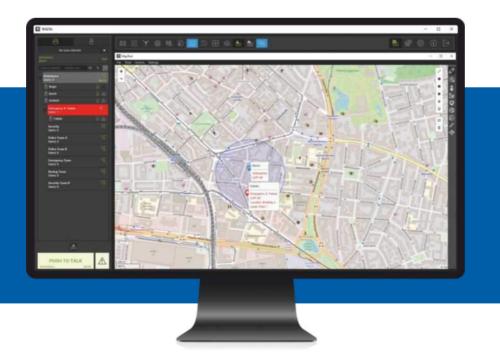

# TASSTA T.RODON DISPATCHER

#### TRODON IS A DESKTOP APPLICATION.

Grants users a fully featured dispatch solution which brings the TASSTA solution to the highest professional level of communication.

WEB-BASED DISPATCHING

MULTIMEDIA MESSAGING

LOCATION AND MAPPING

#### **Key Features**

- Group and Individual Calls
- Broadcast Call
- Priority Call
- Messaging
- File and data transfer
- Location and Mapping
- Geofencing
- Remote Control
- Lone Worker Protection
- Task Management
- Indoor Localization