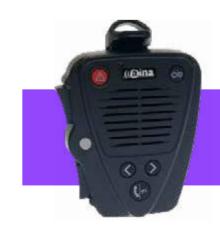

#### **AINA PTT VOICE RESPONDER**

AINA's PTT Voice Responder is a next generation speaker-microphone which can be connected via Bluetooth to iOS and Android smartphones. The device is designed to work with different walkie talkie style Push-to-Talk applications, featuring several buttons which the application developers can assign different functions to. Users can remotely control functions such as push-to-talk, phone calls, channel switching and emergency alerts, while keeping their phone in a safe place and preserving their phone's battery.

Compatible: Bluetooth, iOS and Android

Micro-USB charging: **3.5mm audio jack** 

Battery: Long lasting battery

Weight: Lightweight - 125G

Become your best self. — www.tassta.com