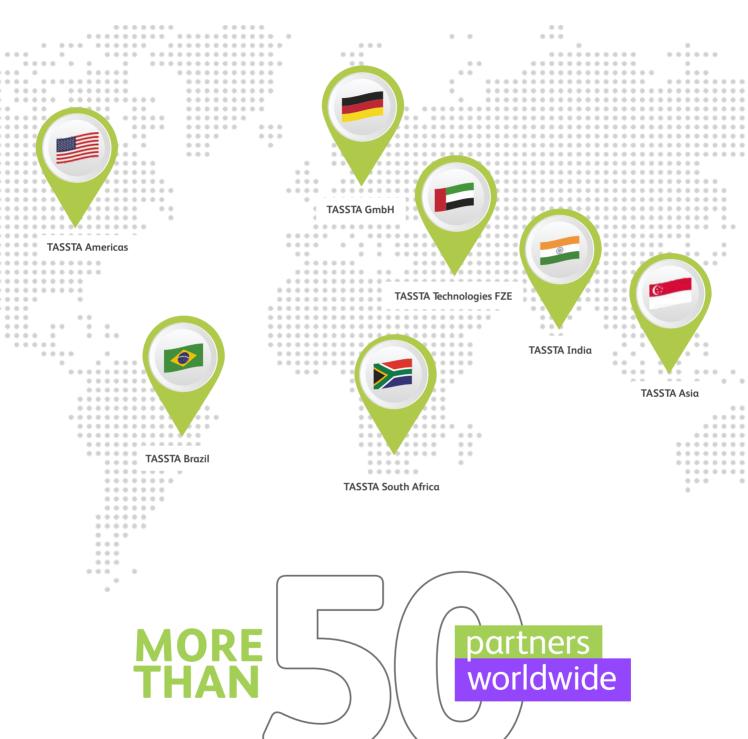

| <b>~</b>                                            |
| ONE WORKER PROTECTION (LWP)           | <b>✓</b>                                                    | ×                                                   |
| DYNAMIC GROUP NUMBER ASSIGMENT        | ✓                                                           | ×                                                   |
| EMPLOYED STANDARDS                    | CDMA, GSM, UMTS, LTE, WIFI                                  | TETRA / DMR                                         |
| CONNECTION TO EXTERNAL SYSTEMS        | different system interfaces on end device & system over API | PEI interface on end device<br>or a switch over API |

Become your best self. www.tassta.com

## **OFFICES AND PARTNERS**