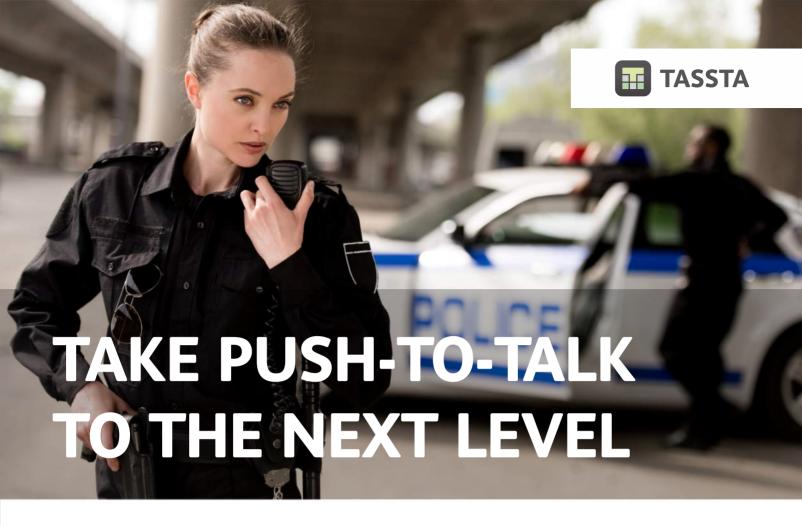

## **TASSTA**

### COMMUNICATION, LOCALIZATION, ORGANIZATION AND SECURITY

Push-to-Talk is more than only two-way radiocommunication. Group communication is included in TASSTA's solution features for smartphones, PCs or two-way devices. TASSTA Push-To-Talk solution eliminates the bounds of all your communications. You can have the most efficient way to communicate to your team, with broadband, WiFi and the best carrier, device and application options.