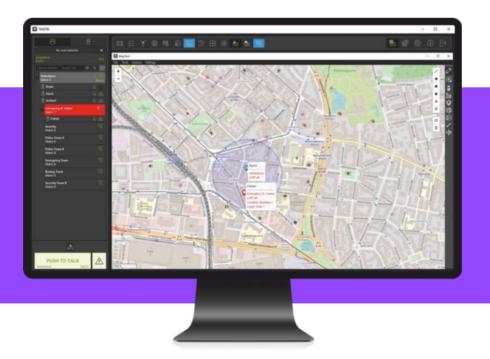

# TASSTA T.RODON DISPATCHER

#### T.RODON IS A DESKTOP APPLICATION

Grants users a fully featured dispatch solution which brings the TASSTA solution to the highest professional level of communication.

WEB-BASED DISPATCHING

MULTIMEDIA MESSAGING

LOCATION AND MAPPING

### **Key Features**

- Group and Individual Calls
- Broadcast Call
- Priority Call
- Messaging
- File and data transfer
- Location and Mapping
- Geofencing
- Remote Control
- Lone Worker Protection
- Task Management
- Indoor Localization