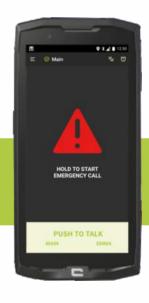

- Remote Camera Control
- Task Management System
- External Devices and Accessories
- Emergency Call and Emergency Alert
- Messages and Data Transferring
- Voice Recording and Replay