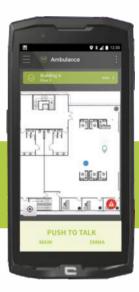

# THE BEST POSSIBLE SAFETY FOR AN EVERYDAY OPERATION

- Ambience Listening
- Mandown & Lone Worker Protection (LWP)
- Issue Management by QR-code, Barcode, NFC
- Individual-, Group-, Priority and Video Calls
- Dynamic Group
- GPS- and In-house Tracking
- Map and Geozones