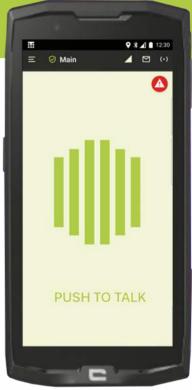

PTT SOLUTION FOR SPECIAL APPLICATIONS

**TASSTA** offers a professional Push-To-Talk solution with uses all technical capacities of the Crosscall Smartphones. T.Flex application and special hardware operational buttons on the Crosscall devices are able to provide the best possible safety for an everyday operation.

**TASSTA** T.Flex which is installed on the Crosscall devices makes it possible to organize a professional PTT communication platform in hazardous environments (e.g. oil and gas plants, chemical plants, mining, etc.).