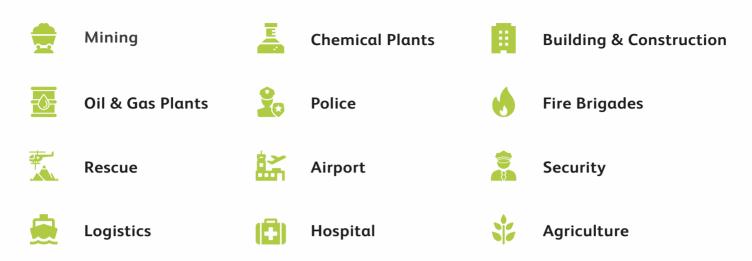

## **SECTORS / INDUSTRIES**

Industries that need Hazardous Certified Devices

Over 60% of manufacturers have the need for an intrinsically safe device including oil & gas, chemical and pharmaceutical industries, but also textile, cosmetic, aerospace, automotive, food, agricultural, mining and munitions industries - just to name a few.