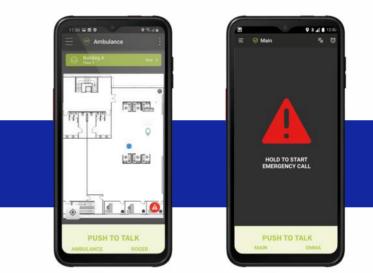

THE BEST POSSIBLE SAFETY FOR AN EVERYDAY OPERATION

- Ambience Listening
- Mandown & Lone Worker Protection (LWP)
- Issue Management by QR-code, Barcode, NFC
- Individual-, Group-, Priority and Video Calls
- Dynamic Group
- GPS- and In-house Tracking

hello@tassta.com +49 30 57710674

Map and Geozones

- Remote Camera Control
- Task Management System
- External Devices and Accessories
- Emergency Call and Emergency Alert
- Messages and Data Transferring
- Voice Recording and Replay