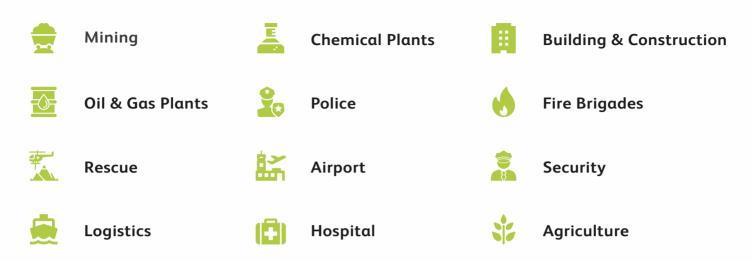

**TASSTA's** T.Flex makes it possible to organize a professional PTT communication platform in hazardous environments (e.g. oil and gas plants, chemical plants, mining, Police, Fire Brigade, Rescue organisation, Military, Airport, Security, Logistics, Hospitality, Agriculture etc.).

### **SECTORS / INDUSTRIES**

Industries that need Hazardous Certified Devices

Over 60% of manufacturers have the need for an intrinsically safe device including oil & gas, chemical and pharmaceutical industries, but also textile, cosmetic, aerospace, automotive, food, agricultural, mining and munitions industries - just to name a few.