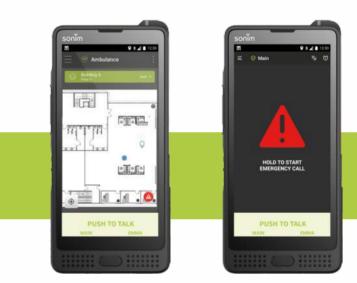

**Sonim's** accessories allow the dual-use of the smartphone in DMR, P25 or TETRA Networks.

- Individual-, Group-, Priority and Video Calls
- Emergency Call and Emergency Alert
- Dynamic Group
- Messages and Data Transferring
- Voice Recording and Replay
- GPS- and In-house Tracking
- Map and Geozones

- Ambience Listening
- Remote Camera Control
- Mandown & Lone Worker Protection (LWP)
- NFC and QR/Bar code scan
- Push-to-Video (PTV)
- External Devices and Accessories
- and other supplementary features.